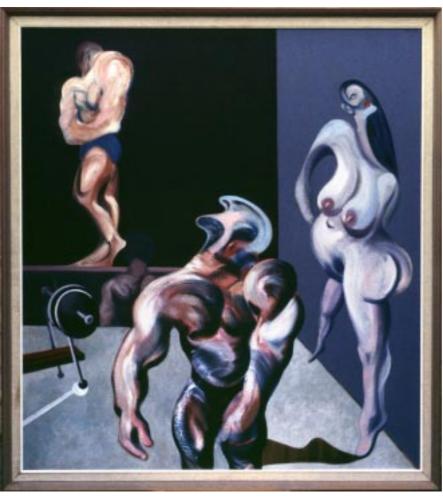

1979 Figure Study 109 x 100cm (95-14)

1977 Seated Figure 80 x 65cm (73-31)

Dead Elephant II 108 x 98cm (95-27)

1978 Dead Elephant 105 x 95cm (95-15)

**TAKEN!!** 1986

Self Portrait in Bed

110 x 98cm TAKEN!!

Head study II, 1978, 56x46cm, oil (PICT2794)