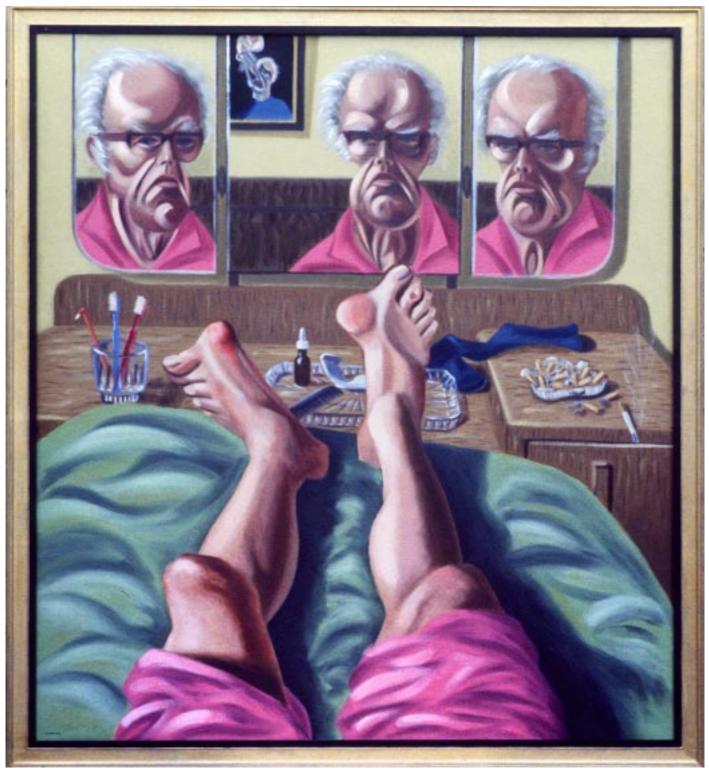

1979 Figure Study 109 x 100cm (95-14)

1977 Seated Figure 80 x 65cm (73-31)

Dead Elephant II 108 x 98cm (95-27)

1978 Dead Elephant 105 x 95cm (95-15)

**TAKEN!!** 1986

Self Portrait in Bed

110 x 98cm TAKEN!!

Head study II, 1978, 56x46cm, oil (PICT2794)