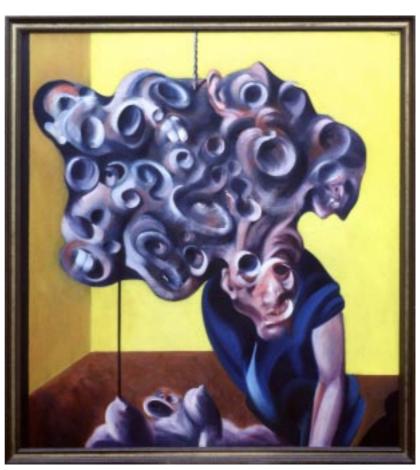

1978 Head Study I (73-28)

59 x 48cm

Gordon Bird...... Remaining Paintings

1977 Female Head 55 x 45cm

1976 Disturbed Adult

98 x 107cm

TAKEN!!1977 Portrait of Samuel Becket 67 x 57cm TAKEN!! (73-21)

1978 Self Portrait 65 x 53cm