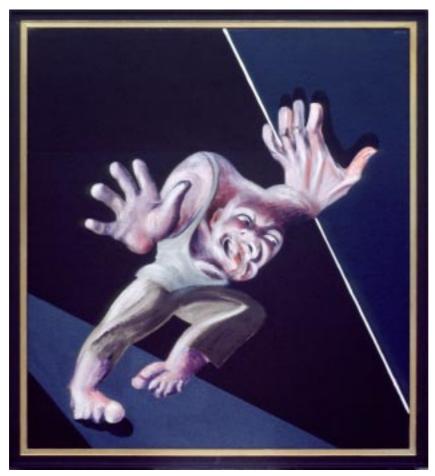

Figure Study (95-17)

109 x 98cm

1979

Head Study 68 x 68cm (476-31)

1978

Seated Figure (95-20)

108 x 99cm

TAKEN!! 1974 Beginning and End 84 x 69cm TAKEN!!